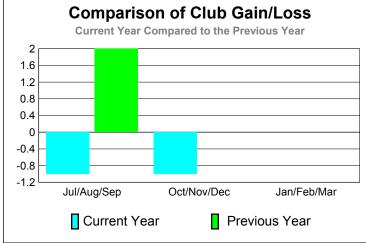

|             |                     | <u>Club</u><br><b>201</b>     |                                   | Clubs<br>2009-2010               |                                  |
|-------------|---------------------|-------------------------------|-----------------------------------|----------------------------------|----------------------------------|
| Month       | New<br>Club<br>Goal | Actual<br>New<br><u>Clubs</u> | Actual<br>Dropped<br><u>Clubs</u> | Gain/<br>Loss of<br><u>Clubs</u> | Gain/<br>Loss of<br><u>Clubs</u> |
| Jul/Aug/Sep | 1                   | 0                             | -1                                | -1                               | 2                                |
| Oct/Nov/Dec | 1                   | 0                             | -1                                | -1                               | 0                                |
| Jan/Feb/Mar | 1                   | 0                             | 0                                 | 0                                | 0                                |
| Totals      | 3                   | 0                             | -2                                | -2                               | 2                                |

## 2010-2011 GMT Reports for District (or Undistricted) District 30 S

-20

-40

-60

-80

Jul/Aug/Sep

Current Year

GMT: CARL HARRELL Location: MISSISSIPPI GMT CA: 1