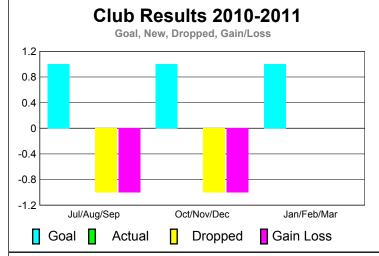

|             |                     | <u>Club</u><br><b>201</b>     |                                   | Clubs<br>2009-2010               |                                  |
|-------------|---------------------|-------------------------------|-----------------------------------|----------------------------------|----------------------------------|
| Month       | New<br>Club<br>Goal | Actual<br>New<br><u>Clubs</u> | Actual<br>Dropped<br><u>Clubs</u> | Gain/<br>Loss of<br><u>Clubs</u> | Gain/<br>Loss of<br><u>Clubs</u> |
| Jul/Aug/Sep | 1                   | 0                             | -1                                | -1                               | 2                                |
| Oct/Nov/Dec | 1                   | 0                             | -1                                | -1                               | 0                                |
| Jan/Feb/Mar | 1                   | 0                             | 0                                 | 0                                | 0                                |
| Totals      | 3                   | 0                             | -2                                | -2                               | 2                                |