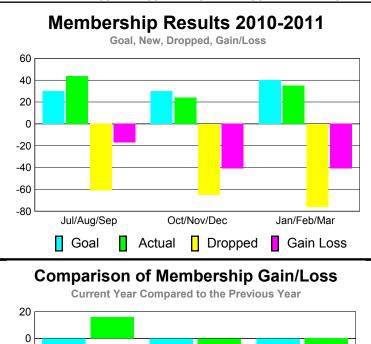

## YTD Status Quo Clubs 2010-2011

Status Quo Clubs Compared to Status Quo Members

6
4
2
0
-2
-4
-6

Jul/Aug/Sep Oct/Nov/Dec Jan/Feb/Mar

Status Quo Clubs Total Status Quo Members

| <u>MEMBERSHIP</u> |          |                |                   |             |             |  |  |  |
|-------------------|----------|----------------|-------------------|-------------|-------------|--|--|--|
|                   | <u>N</u> | <u> Aember</u> | <u>Membership</u> |             |             |  |  |  |
|                   |          | 201            | 2009-2010         |             |             |  |  |  |
|                   |          |                |                   |             |             |  |  |  |
|                   | Net      | Actual         | Actual            | Gain/       | Gain/       |  |  |  |
|                   | Memb     | New            | Dropped           | Loss of     | Loss of     |  |  |  |
| Month             | Goal     | <u>Memb</u>    | <u>Memb</u>       | <u>Memb</u> | <u>Memb</u> |  |  |  |
| Jul/Aug/Sep       | 30       | 44             | -61               | -17         | 16          |  |  |  |
| Oct/Nov/Dec       | 30       | 24             | -65               | -41         | -19         |  |  |  |
| Jan/Feb/Mar       | 40       | 35             | -76               | -41         | -67         |  |  |  |
| Totals            | 100      | 103            | -202              | -99         | -70         |  |  |  |